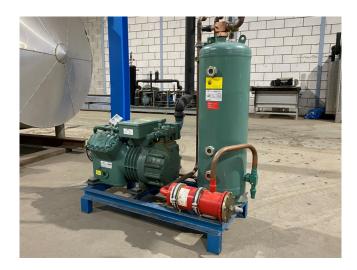

#### Used Bitzer 4H.25.2Y-40P

Used Bitzer 4H.25.2Y-40P compressor unit on Freon. Complete with 1 Bitzer 4H.25.2Y-40P semi-hermetic reciprocating compressor, Bitzer FS562 liquid receiver with a volume of 56 liter, liquid line filter drier, pressure and safety switches and a control box with a Eliwell ID974 display.

## **Specifications**

| Brand                    | Bitzer           |
|--------------------------|------------------|
| Туре                     | 4H.25.2Y-40P     |
| Refrigerant              | Freon            |
| kW at 0°C/+40°C          | 59,4             |
| kW at -5ºC/+40ºC         | 49,4             |
| kW at -10°C/+40°C        | 40,6             |
| kW at -20°C/+40°C        | 26,4             |
| kW at -30°C/+40°C        | 15,9             |
| kW at -40°C/+40°C        | 8,3              |
| On steel base frame      | ✓                |
| Pressure safety switches | /                |
| Hp/Lp/Op                 |                  |
| Liquid receiver          | /                |
| Liquid receiver ltr.     | 56               |
| Liquid line filter drier | ✓                |
| Sight Glass              | ✓                |
| Control panel            | ✓                |
| m3 / h                   | 73,7             |
| Remarks                  | Y.o.b. 2006      |
| Sizes                    | 1160x600x1710 mm |
|                          | (LxWxH)          |
|                          |                  |