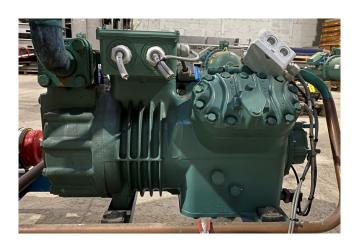

#### Used Bitzer 4H.25.2Y-40P

Used Bitzer 4H.25.2Y-40P compressor unit on Freon. Complete with 1 Bitzer 4H.25.2Y-40P semi-hermetic reciprocating compressor, Bitzer FS562 liquid receiver with a volume of 56 liter, liquid line filter drier, pressure and safety switches and a control box with a Eliwell ID974 display.