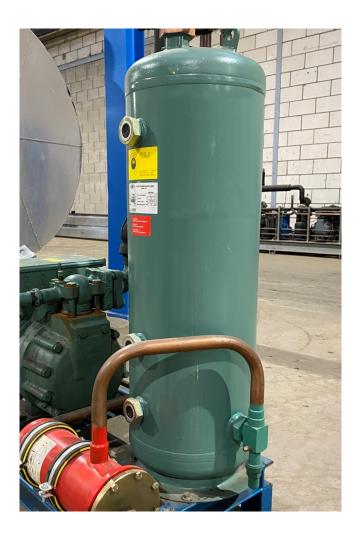

#### Used Bitzer 4H.25.2Y-40P

Used Bitzer 4H.25.2Y-40P compressor unit on Freon. Complete with 1 Bitzer 4H.25.2Y-40P semi-hermetic reciprocating compressor, Bitzer FS562 liquid receiver with a volume of 56 liter, liquid line filter drier, pressure and safety switches and a control box with a Eliwell ID974 display.