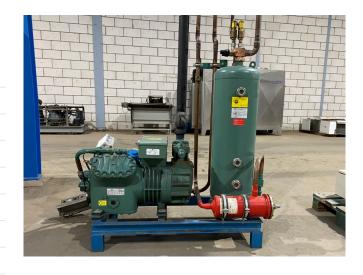

#### Used Bitzer 4H.25.2Y-40P

Used Bitzer 4H.25.2Y-40P compressor unit on Freon. Complete with 1 Bitzer 4H.25.2Y-40P semi-hermetic reciprocating compressor, Bitzer FS562 liquid receiver with a volume of 56 liter, liquid line filter drier, pressure and safety switches and a control box with a Eliwell ID974 display.

## **Specifications**

| Brand                    | Bitzer           |
|--------------------------|------------------|
| Туре                     | 4H.25.2Y-40P     |
| Refrigerant              | Freon            |
| kW at 0°C/+40°C          | 59,4             |
| kW at -5ºC/+40ºC         | 49,4             |
| kW at -10°C/+40°C        | 40,6             |
| kW at -20°C/+40°C        | 26,4             |
| kW at -30°C/+40°C        | 15,9             |
| kW at -40°C/+40°C        | 8,3              |
| On steel base frame      | ✓                |
| Pressure safety switches | /                |
| Hp/Lp/Op                 |                  |
| Liquid receiver          | /                |
| Liquid receiver ltr.     | 56               |
| Liquid line filter drier | ✓                |
| Sight Glass              | ✓                |
| Control panel            | ✓                |
| m3 / h                   | 73,7             |
| Remarks                  | Y.o.b. 2006      |
| Sizes                    | 1160x600x1710 mm |
|                          | (LxWxH)          |
|                          |                  |