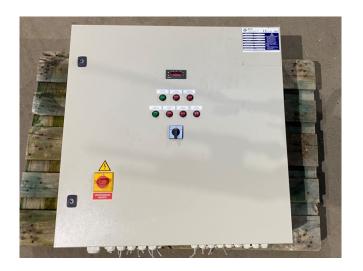

#### Used Bitzer 4H.25.2Y-40P

Used Bitzer 4H.25.2Y-40P compressor unit on Freon. Complete with 1 Bitzer 4H.25.2Y-40P semi-hermetic reciprocating compressor, Bitzer FS562 liquid receiver with a volume of 56 liter, liquid line filter drier, pressure and safety switches and a control box with a Eliwell ID974 display.