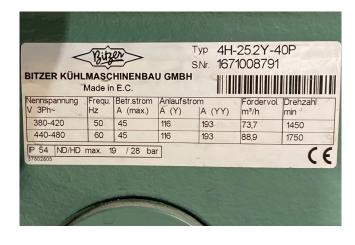

## **Specifications**

| Brand                    | Bitzer           |
|--------------------------|------------------|
| Туре                     | 4H.25.2Y-40P     |
| Refrigerant              | Freon            |
| kW at 0°C/+40°C          | 59,4             |
| kW at -5ºC/+40ºC         | 49,4             |
| kW at -10°C/+40°C        | 40,6             |
| kW at -20°C/+40°C        | 26,4             |
| kW at -30°C/+40°C        | 15,9             |
| kW at -40°C/+40°C        | 8,3              |
| On steel base frame      | ✓                |
| Pressure safety switches | /                |
| Hp/Lp/Op                 |                  |
| Liquid receiver          | /                |
| Liquid receiver ltr.     | 56               |
| Liquid line filter drier | ✓                |
| Sight Glass              | ✓                |
| Control panel            | ✓                |
| m3 / h                   | 73,7             |
| Remarks                  | Y.o.b. 2006      |
| Sizes                    | 1160x600x1710 mm |
|                          | (LxWxH)          |
|                          |                  |