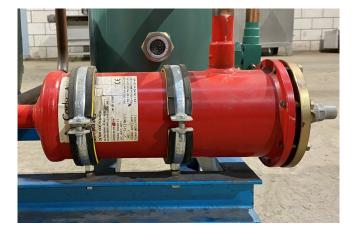

#### Used Bitzer 4H.25.2Y-40P

Used Bitzer 4H.25.2Y-40P compressor unit on Freon. Complete with 1 Bitzer 4H.25.2Y-40P semi-hermetic reciprocating compressor, Bitzer FS562 liquid receiver with a volume of 56 liter, liquid line filter drier, pressure and safety switches and a control box with a Eliwell ID974 display.