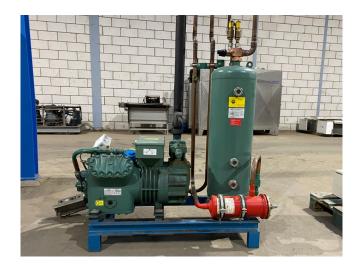

#### Used Bitzer 4H.25.2Y-40P

Used Bitzer 4H.25.2Y-40P compressor unit on Freon. Complete with 1 Bitzer 4H.25.2Y-40P semi-hermetic reciprocating compressor, Bitzer FS562 liquid receiver with a volume of 56 liter, liquid line filter drier, pressure and safety switches and a control box with a Eliwell ID974 display.

## **Specifications**

| Brand                    | Bitzer           |
|--------------------------|------------------|
| Туре                     | 4H.25.2Y-40P     |
| Refrigerant              | Freon            |
| kW at 0°C/+40°C          | 59,4             |
| kW at -5ºC/+40ºC         | 49,4             |
| kW at -10°C/+40°C        | 40,6             |
| kW at -20°C/+40°C        | 26,4             |
| kW at -30°C/+40°C        | 15,9             |
| kW at -40°C/+40°C        | 8,3              |
| On steel base frame      | ✓                |
| Pressure safety switches | /                |
| Hp/Lp/Op                 |                  |
| Liquid receiver          | /                |
| Liquid receiver ltr.     | 56               |
| Liquid line filter drier | ✓                |
| Sight Glass              | ✓                |
| Control panel            | ✓                |
| m3 / h                   | 73,7             |
| Remarks                  | Y.o.b. 2006      |
| Sizes                    | 1160x600x1710 mm |
|                          | (LxWxH)          |
|                          |                  |