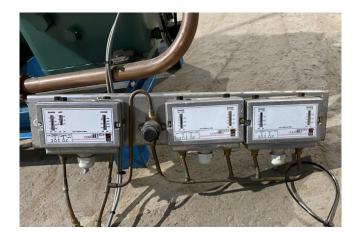

#### Used Bitzer 4H.25.2Y-40P

Used Bitzer 4H.25.2Y-40P compressor unit on Freon. Complete with 1 Bitzer 4H.25.2Y-40P semi-hermetic reciprocating compressor, Bitzer FS562 liquid receiver with a volume of 56 liter, liquid line filter drier, pressure and safety switches and a control box with a Eliwell ID974 display.