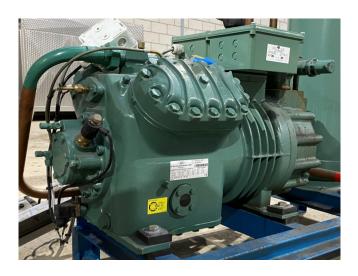

#### Used Bitzer 4H.25.2Y-40P

Used Bitzer 4H.25.2Y-40P compressor unit on Freon. Complete with 1 Bitzer 4H.25.2Y-40P semi-hermetic reciprocating compressor, Bitzer FS562 liquid receiver with a volume of 56 liter, liquid line filter drier, pressure and safety switches and a control box with a Eliwell ID974 display.