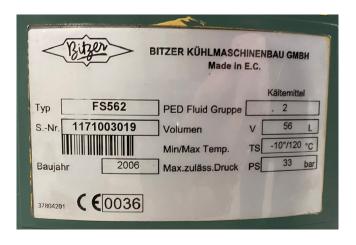

## **Specifications**

| Brand                    | Bitzer           |
|--------------------------|------------------|
| Туре                     | 4H.25.2Y-40P     |
| Refrigerant              | Freon            |
| kW at 0°C/+40°C          | 59,4             |
| kW at -5ºC/+40ºC         | 49,4             |
| kW at -10°C/+40°C        | 40,6             |
| kW at -20°C/+40°C        | 26,4             |
| kW at -30°C/+40°C        | 15,9             |
| kW at -40°C/+40°C        | 8,3              |
| On steel base frame      | ✓                |
| Pressure safety switches | /                |
| Hp/Lp/Op                 |                  |
| Liquid receiver          | /                |
| Liquid receiver ltr.     | 56               |
| Liquid line filter drier | ✓                |
| Sight Glass              | ✓                |
| Control panel            | ✓                |
| m3 / h                   | 73,7             |
| Remarks                  | Y.o.b. 2006      |
| Sizes                    | 1160x600x1710 mm |
|                          | (LxWxH)          |
|                          |                  |

#### Used Bitzer 4H.25.2Y-40P

Used Bitzer 4H.25.2Y-40P compressor unit on Freon. Complete with 1 Bitzer 4H.25.2Y-40P semi-hermetic reciprocating compressor, Bitzer FS562 liquid receiver with a volume of 56 liter, liquid line filter drier, pressure and safety switches and a control box with a Eliwell ID974 display.