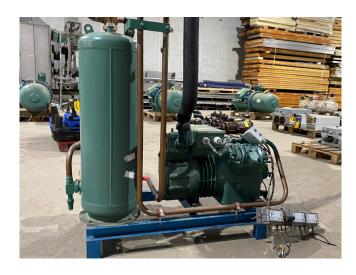

#### Used Bitzer 4H.25.2Y-40P

Used Bitzer 4H.25.2Y-40P compressor unit on Freon. Complete with 1 Bitzer 4H.25.2Y-40P semi-hermetic reciprocating compressor, Bitzer FS562 liquid receiver with a volume of 56 liter, liquid line filter drier, pressure and safety switches and a control box with a Eliwell ID974 display.

## **Specifications**

| Brand                    | Bitzer           |
|--------------------------|------------------|
| Туре                     | 4H.25.2Y-40P     |
| Refrigerant              | Freon            |
| kW at 0°C/+40°C          | 59,4             |
| kW at -5ºC/+40ºC         | 49,4             |
| kW at -10°C/+40°C        | 40,6             |
| kW at -20°C/+40°C        | 26,4             |
| kW at -30°C/+40°C        | 15,9             |
| kW at -40°C/+40°C        | 8,3              |
| On steel base frame      | ✓                |
| Pressure safety switches | /                |
| Hp/Lp/Op                 |                  |
| Liquid receiver          | /                |
| Liquid receiver ltr.     | 56               |
| Liquid line filter drier | ✓                |
| Sight Glass              | ✓                |
| Control panel            | ✓                |
| m3 / h                   | 73,7             |
| Remarks                  | Y.o.b. 2006      |
| Sizes                    | 1160x600x1710 mm |
|                          | (LxWxH)          |
|                          |                  |